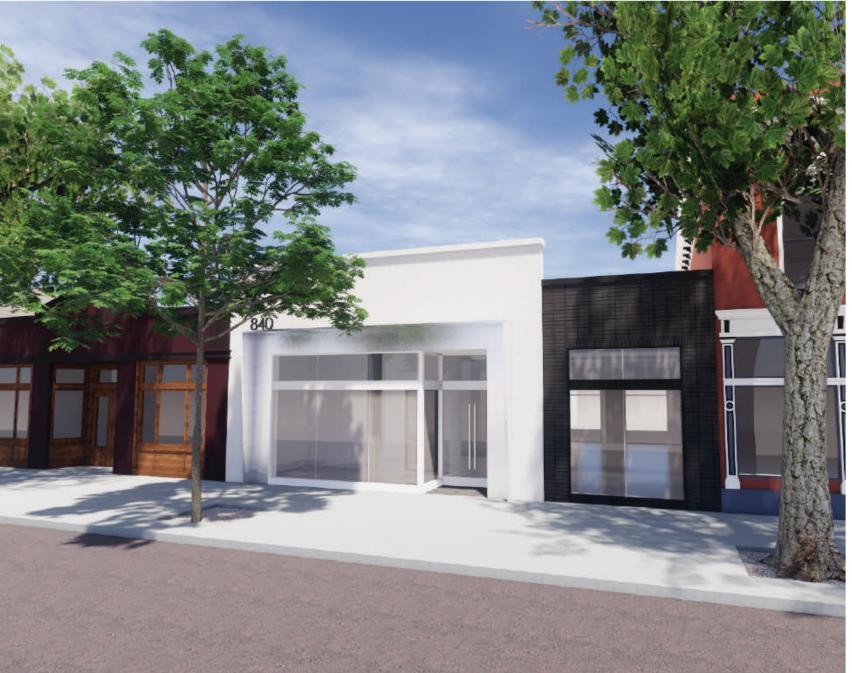

# 840 The Alameda

Entire Building +/- 3,783 SF

840 The Alameda, San Jose, CA

### **Key Features**

- Less than 5 minutes away from new Google Transit Village
- Secure on-site parking, FREE three hour lot one block away
- Creative office concept
- Break room with kitchenette
- Natural lighting via skylights due to truss ceiling
- Walking distance to Whole Foods and other amenities
- Prime downtown location and sinage

### 840 The Alameda

The Alameda San Jose, CA

3,783SF