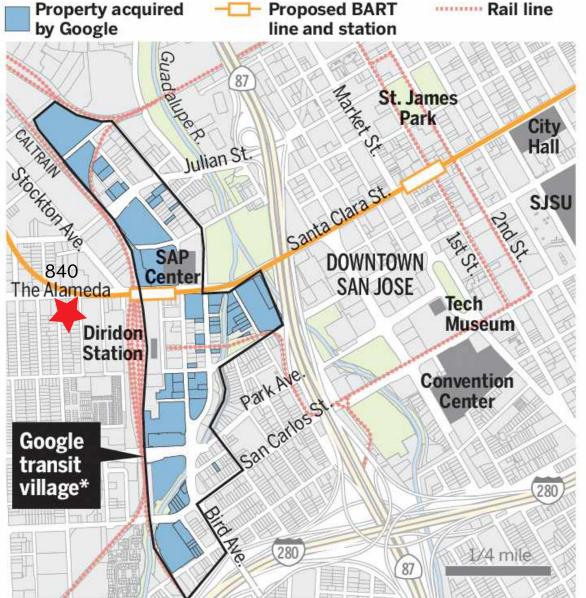

#### AT THE CENTER OF IT ALL

Across from downtown San Jose and at the crossroads of two major freeways, Google's transit village will be a hub for Caltrain, ACE Transit, VTA light rail and the future BART line.

# Google Village

The project Google is undertaking will revitalize and re-locate downtown San Jose.

This is a monumental mixed use project which will provide: - 7.3M SF of Office Space -500K SF of Retail -4,000 Housing Units -15 Acres of Parks, Plazas and Green Space

840 The Alameda is right on the border of what will be the newest face of Downtown San Jose.

Google Village

\*Approximate area BAY AREA NEWS GROUP Source: City of San Jose, Santa Clara County Assessor Office