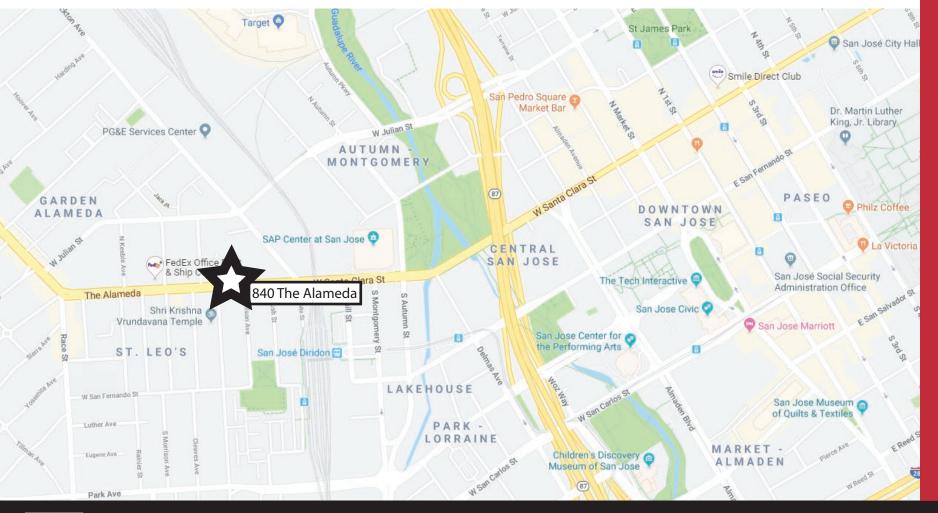

## Located in the Heart of Downtown San Jose

- Within 5 minutes of Downtown San Jose

- Up and coming neighborhood, major investments being made nearby

- Within walking distance of the SAP center

Aerial Map