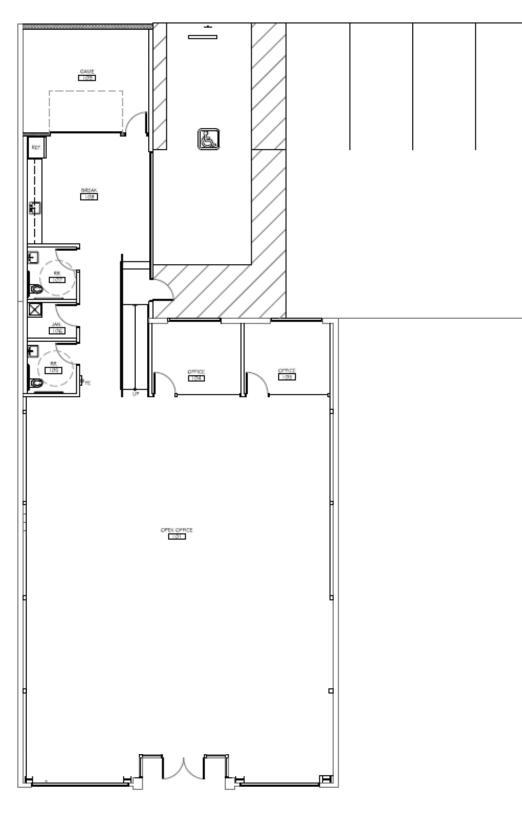

# 840 The Alameda

Entire Building +/- 3,783 SF

840 The Alameda, San Jose, CA

### 840 The Alameda

The Alameda San Jose, CA

3,783SF