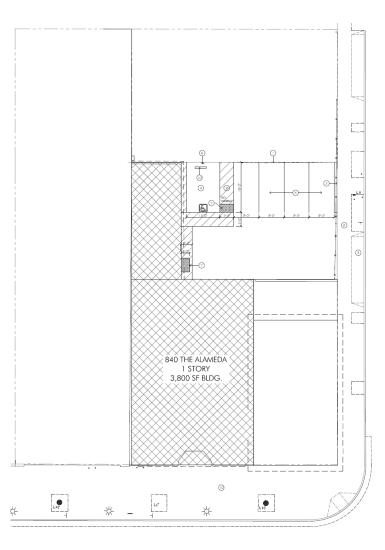

# 840 The Alameda

Entire Building +/- 3,783 SF

840 The Alameda, San Jose, CA

### 840 The Alameda

The Alameda San Jose, CA

3,783SF